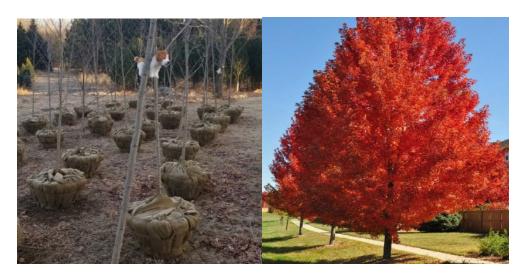

## POTTED AUTUMN BLAZE MAPLE TREES (limited supply)

Our Autumn Blaze Maple trees are approximately 10 feet tall, 1-1/2" to 2' diameter and grow approximately 3 feet per year. They produce stunning fall colors and are insect and disease resistant. The Autumn Blaze Maple tree does well in most soils! The trees are balled and burlaped and ready for pick up now!

\$140.00 each

To place an order call Carolann @ 608-609-6793 or email me at whisperingpineschristmastrees@gmail.com if you have questions.

Pick up at **Whispering Pines Tree Farm** (3694 Airport Road, Oconto) or **Yeska Bros. Farms** (N6711 21st Ave, Wild Rose)